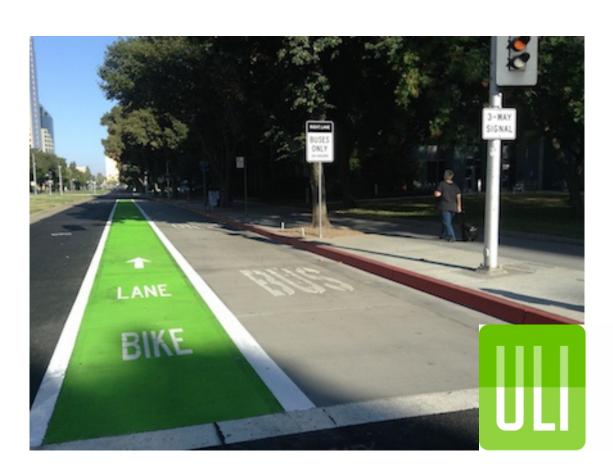

### Encouraging Bicycling Use Among Women For Sustainable Communities

- Regional Information Sharing
- 2. International Cultural Exchange
- 3. Presentation