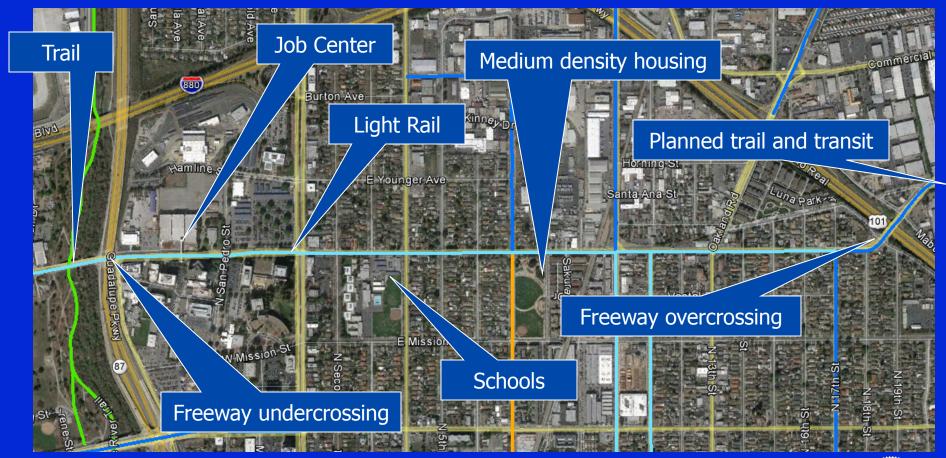

# Filling in the Missing Links: Expanding Networks to Job Centers

John Brazil, City of San Jose

Advancing Bicycling in the Capitol Region, 9-23-15