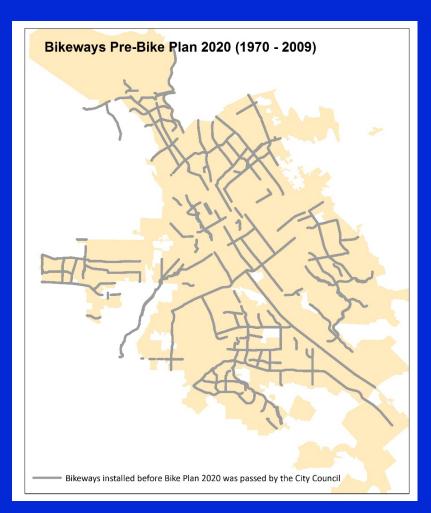

n Jose

Advancing Bicycling in the Capitol Region, 9-23-15



#### Overview

- Policy Background
- Bikeway Network Planning
- Projects: Road Diets & Parking Removal
- Bike Share Expansion
- Lessons Learned





#### **City of San Jose**

- 1,000,536 population
- 180 miles<sup>2</sup>, 900 signals, 2400 road miles
- Flat topography
- Urban core, suburban outside core
- Ethnically Diverse
- Future Growth





#### **City Policies**

- Vision Zero San Jose: toward zero traffic deaths
- Bike Plan 2020: 5% trips by bike
- Green Vision: 500 mile bikeway network
- General Plan 2040: 15% trips by bike
- Protected Intersections: overrides LOS



#### **Evolving Standards & Guidelines**

- Dutch CROW manual
- NACTO Urban Bikeway Design Guide
- Caltrans Class IV Bikeway







# **Bikeway Network**





2009: 197 miles

Current: 236 miles CITY OF &



# **Bikeway Network**





2016: 305 miles

2020: 400 miles



Hedding Street Road Diet





Hedding Street Road Diet





Hedding Street Road Diet







Monterey Road Parking Removal





Monterey Road Parking Removal





Lincoln Avenue Road Diet





Lincoln Avenue Road Diet

# Welcome to the official site of the Willow Glen Road Diet Working Group (RDWG)

The site is managed by the RDWG to provide information on the ongoing Road Diet Trial along Lincoln Avenue in Willow Glen.

Trial Period March 1, 2015 - May 31, 2015



Lincoln Avenue Road Diet







# **Environmental Analysis**





# Filling in the Missing Links: Expanding Networks to Job Centers



John Brazil, City of San Jose

Advancing Bicycling in the Capitol Region, 9-23-1