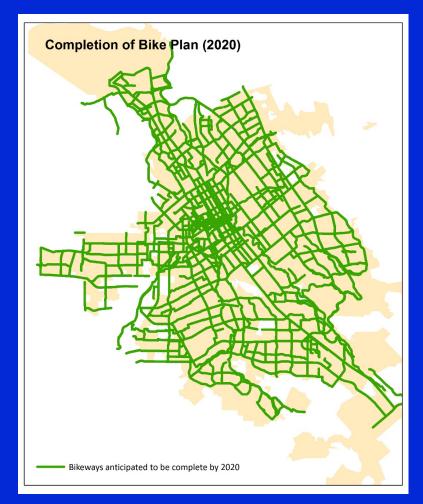

# **Bikeway Network**

2016: 305 miles

2020: 400 miles

Hedding Street Road Diet

Hedding Street Road Diet

Hedding Street Road Diet

Monterey Road Parking Removal

Monterey Road Parking Removal