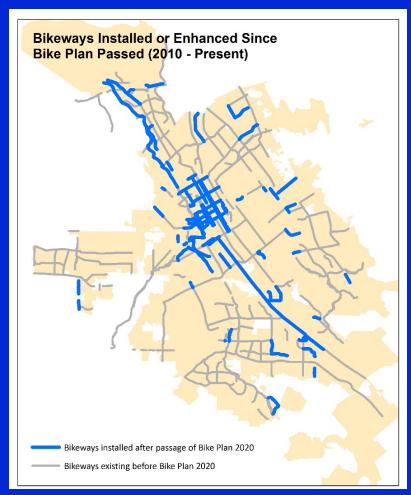

# **Bikeway Network**

2016: 305 miles

2020: 400 miles

Hedding Street Road Diet

Hedding Street Road Diet

Hedding Street Road Diet

Monterey Road Parking Removal

Monterey Road Parking Removal