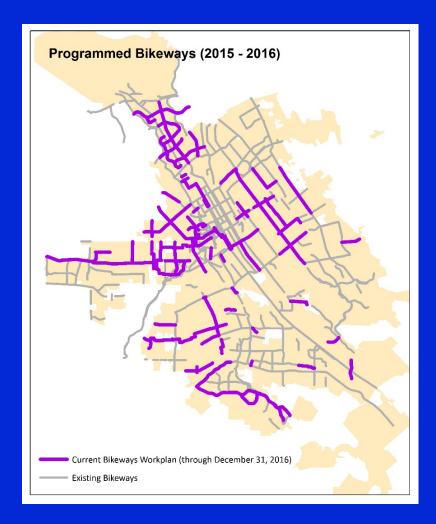

- Policy Background
- Bikeway Network Planning
- Projects: Road Diets & Parking Removal
- Bike Share Expansion
- Lessons Learned





#### **City of San Jose**

- 1,000,536 population
- 180 miles<sup>2</sup>, 900 signals, 2400 road miles
- Flat topography
- Urban core, suburban outside core
- Ethnically Diverse
- Future Growth





#### **City Policies**

- Vision Zero San Jose: toward zero traffic deaths
- Bike Plan 2020: 5% trips by bike
- Green Vision: 500 mile bikeway network
- General Plan 2040: 15% trips by bike
- Protected Intersections: overrides LOS



#### **Evolving Standards & Guidelines**

- Dutch CROW manual
- NACTO Urban Bikeway Design Guide
- Caltrans Class IV Bikeway







# **Bikeway Network**





2009: 197 miles

Current: 236 miles CITY OF &



# **Bikeway Network**





2016: 305 miles

2020: 400 miles



Hedding Street Road Diet





Hedding Street Road Diet





Hedding Street Road Diet







Monterey Road Parking Removal





Monterey Road Parking Removal





Lincoln Avenue Road Diet





Lincoln Avenue Road Diet

# Welcome to the official site of the Willow Glen Road Diet Working Group (RDWG)

The site is managed by the RDWG to provide information on the ongoing Road Diet Trial along Lincoln Avenue in Willow Glen.

Trial Period March 1, 2015 - May 31, 2015



Lincoln Avenue Road Diet







# **Environmental Analysis**





# Filling in the Missing Links: Expanding Networks to Job Centers



John Brazil, City of San Jose

Advancing Bicycling in the Capitol Region, 9-23-15