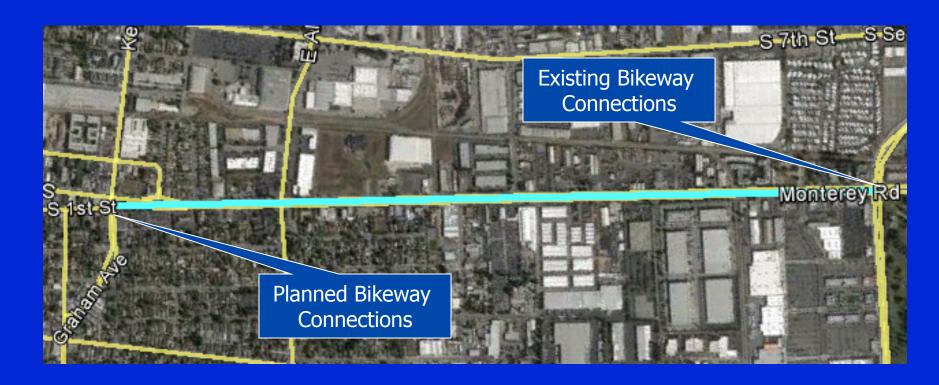

# **Bikeway Network**

2016: 305 miles

2020: 400 miles

Hedding Street Road Diet

Hedding Street Road Diet

Hedding Street Road Diet

Monterey Road Parking Removal

Monterey Road Parking Removal