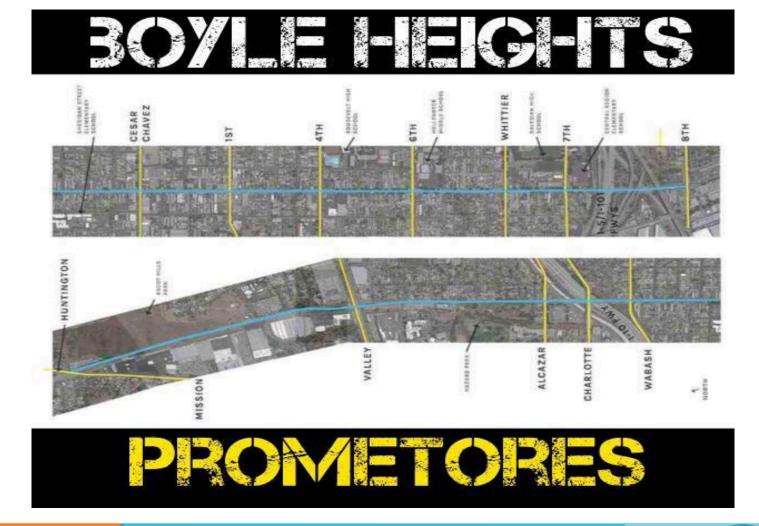

#### **Boyle Heights Business** Bicycle Buddies On Nov. 16th '14 these businesses signed on to support cyclists. They put up our

posters on their business windows, with the front stating their support and the back detailing the Bike Lanes and conditions to implement these bike lanes.

#### Please support these local, many long-term businesses.

| E. 1st St. (Boyle Ave                       |                                        | 6                                           |                                                    |                                          |
|---------------------------------------------|----------------------------------------|---------------------------------------------|----------------------------------------------------|------------------------------------------|
| & Soto)                                     |                                        |                                             |                                                    | North side of E. Cesar                   |
| (1000)                                      | E 4 <sup>th</sup> St. east of Soto St. | · · · · · · · · · · · · · · · · · · ·       | East of Soto on north Side<br>Tarjetas Telefonicas | Chavez Ave.                              |
| Yeya's Restaurant                           |                                        | Pratery +                                   | 2407 E. Cesar Chavez Ave                           | Velardes Fruit                           |
| 1816 E. 1st St.                             | North side of E 4 <sup>th</sup> St.    |                                             | 2407 E. Cesar Chavez Ave                           | 2201 E. Cesar Chavez Ave.                |
| FB Yeyas                                    | Silver Moon                            | Ţ                                           | Faded City Barbershop                              | 323-263-7276                             |
| Restaurant                                  | 2501 E 4 <sup>th</sup> St.             | Darwin Av V                                 | 2409 E. Cesar Chavez Ave                           |                                          |
|                                             |                                        | N B MAR N                                   | 2409 E. Cesar Chavez Ave                           | El Lupita                                |
| Super Tortas                                | Arctic Hotspot                         | USC MEDICAL                                 | Blakk Braine Tattoo & Body                         | 2211 E. Cesar Chavez Ave.                |
| Luisito                                     | 2509 E 4 <sup>th</sup> St.             | CAMPUS                                      | Piercing                                           | YELP                                     |
| 1908 E. 1st St.                             | 323-264-7912                           | · · · · ·                                   | 2427 E. Cesar Chavez Ave                           |                                          |
| 323-261-8384                                | catering@artichotspot.com              |                                             | 323-315-8665                                       | Nails & Airbrush by Paul                 |
|                                             |                                        | +10                                         | 525-515-0005                                       | 2215 E. Cesar Chavez Ave.                |
| Lupita's Restaurant                         | Hazell's Beauty Shop                   |                                             | [ & ] Barbershop                                   | 323-266-4054                             |
| 2214 E. 1st St.                             | 2639 E 4 <sup>th</sup> St.             |                                             | 2433 E. Cesar Chavez Ave                           |                                          |
| 323-265-4730                                | 323-526-0808                           |                                             | 323-526-0854                                       | La Chispa de Oro                         |
|                                             |                                        |                                             | 525 526 6651                                       | Restaurant                               |
| Maya Barber                                 | Versatile Fittings Boutique            | a a a a a a a a a a a a a a a a a a a       | Panaderia Capulina                                 | 2217 E. Cesar Chavez Ave.                |
| 2306 E. 1st St.                             | 2701 E 4 <sup>th</sup> St.             |                                             | 2439 E. Cesar Chavez Ave                           | 323-526-0793                             |
| 323-997-1163                                |                                        |                                             | 323-696-5186                                       |                                          |
|                                             | MdPc                                   |                                             | 010 070 0100                                       | Brooklyn Beauty Salon                    |
| Andy's Gift Shop                            | 2717 E 4 <sup>th</sup> St. #6          |                                             | Angelica's Beauty Supply                           | 2135 E. Cesar Chavez Ave.                |
| 2308 ¼ E. 1st St.                           | 323-863-5436                           | 5                                           | 2503 E. Cesar Chavez Ave                           | 323-780-1880                             |
| 323-264-9120                                | twomundodigital@gmail.com              |                                             | 323-556-1235                                       |                                          |
|                                             | Mad Beauty Salon                       | Bike Lane Study Corridor Existing Bike Lane | Petrang1960@gmail.com                              | South side of E. Cesar<br>Chavez Ave.    |
| Espacio 1839                                | 2717 E 4 <sup>th</sup> St.             | a ha ischool                                |                                                    |                                          |
| 1839 E. 1st St.                             | 323-264-8747                           | US-MI E15                                   | Pearl's Beauty Salon                               | Aden Silver Body<br>piercing and jewelry |
| 213-200-7867                                | madbeautysalon@gmail.com               |                                             | 2613 E. Cesar Chavez Ave                           | 2204 E. Cesar Chavez Ave.                |
| D-1                                         | maubeautysaton@gmail.com               |                                             | 323-262-0113                                       | 323-449-0731                             |
| Primera Taza<br>1850 E. 1 <sup>st</sup> St. |                                        |                                             |                                                    | 323-449-0731                             |
| 323-780-3923                                | E 4 <sup>th</sup> St. west of Soto St. | East of Soto on south side                  | The Dollar Video                                   | Paga Poco Discount Store                 |
| FB Primera Taza                             | E 4 <sup>th</sup> St. West of Soto St. | La Barbacha                                 | 2631 E. Cesar Chavez Ave                           | 2210 E. Cesar Chavez Ave.                |
| Coffee House                                | Lily's Market and Deli                 | 2510 E. Cesar Chavez Ave                    | 323-901-4076                                       | 2210 E. Cesar Chave Ave.                 |
| conce nouse                                 | 1814 E 4 <sup>th</sup> St.             | 323-594-7216                                |                                                    | El Trebol                                |
| San Marcos                                  | 1014 E 4 St.                           | FB: La Barbacha                             |                                                    | 2310 E. Cesar Chavez Ave.                |
| 1929 E. 1st St.                             | Wash and Dry Laundry                   |                                             |                                                    | 323-526-4496                             |
| 323-263-1822                                | 2327 E 4 <sup>th</sup> St.             | Mendoza's Bike Shop                         |                                                    |                                          |
| 020 200 1022                                | 2527 64 50                             | 2602 E. Cesar Chavez Ave                    |                                                    | El Paso Mexicano                         |
| Samy                                        | Okay Chinese                           | 323-268-9189                                |                                                    | 2330 E. Cesar Chavez Ave.                |
| 2011 E. 1st St.                             | Restaurant                             |                                             |                                                    | FB El Paso Mexicano                      |
| 323-265-3614                                | 2331 E 4 <sup>th</sup> St.             | Crystal Hair Design                         |                                                    |                                          |
|                                             |                                        | 2604 E. Cesar Chavez Ave                    | Contact Dia for                                    | more information:                        |
| Eben Ezer Dollar                            | Universal Hair Salon                   | 323-269-2706                                |                                                    |                                          |
| Plus Store                                  | 2333 E 4 <sup>th</sup> St              |                                             | Jill@multiculti                                    | mobility.org                             |
| 2029 E. 1st St.                             | 323-264-3490                           | C's Sportswear and Clothing                 | $\bigcirc$                                         |                                          |
|                                             |                                        | 2608 E. Cesar Chavez Ave                    |                                                    | ICULTURAL                                |
| Tacos El Hermano                            | Olympic Donut                          | 323-387-7519                                |                                                    | MUNITIES                                 |
| 1220 E. 1st (West of                        | 2337 E 4 <sup>th</sup> St.             | El Singloense Restaurant                    |                                                    | AODUITY                                  |
|                                             |                                        |                                             |                                                    |                                          |