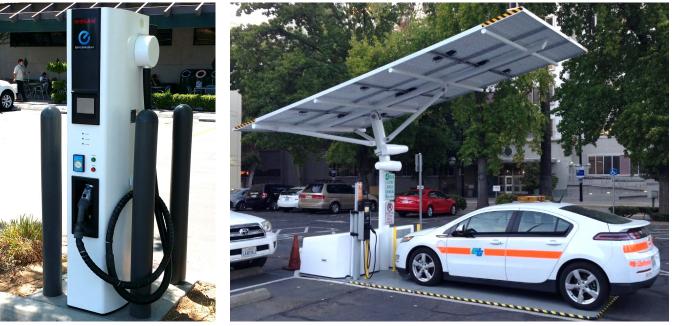

### **Electrification of Transportation**

Source: CALSTART

Source: Envision Solar

20 DC Fast Chargers

5 autonomous, solar-powered EV ARCs

- Estimated Cost: \$2.2 Million
  - Phase II Grant Contribution: \$2.2 Million
- Anticipated GHG Emissions Reduction: