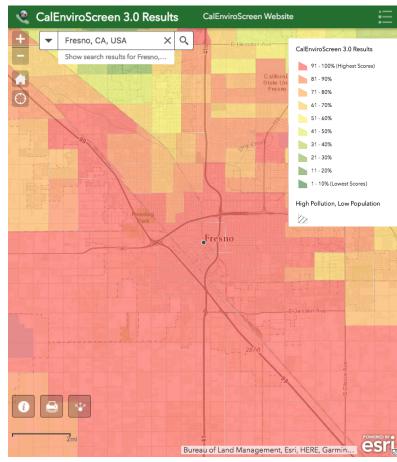

### **City of Fresno**

Source: PG&E Solar Photovoltaic (PV) and Renewable Auction Mechanism (RAM) Program Map

Source: CalEnviroScreen 3.0

Local Government Commission Leaders for Livable Communities