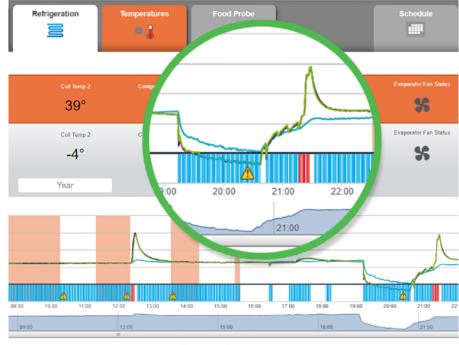

#### Online/Mobile Energy Management

Target Temperature 🗕 Coll Temperature — Coll Temperature 2 🧧 Comp Relay 📕 Defrost Relay 📗 Fan Relay

Example of a small commercial refrigeration system dashboard