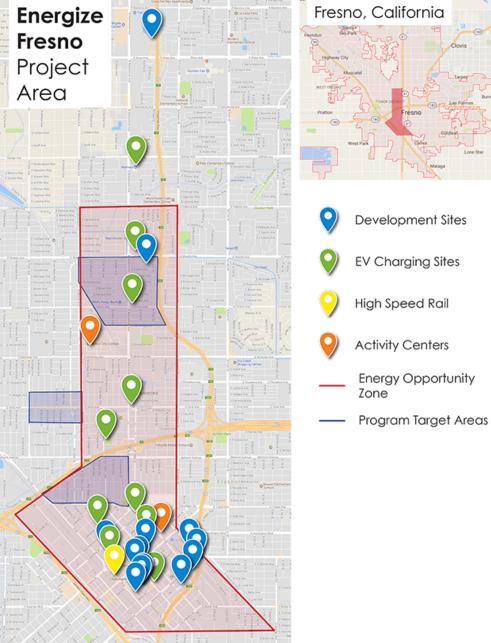

### **City of Fresno**

Source: LGC

Local Government Commission Leaders for Livable Communities

### **City of Fresno**

Source: PG&E Solar Photovoltaic (PV) and Renewable Auction Mechanism (RAM) Program Map

Source: CalEnviroScreen 3.0

Local Government Commission Leaders for Livable Communities

### **Development Sites**

Source: LGC

Local Government Commission

13 individual buildings in the mid to large commercial sector

- Estimated Cost: \$7.4 million
- **Phase II Grant Contribution**: \$3.3 million
- Anticipated Energy Cost Savings: \$1.6 million per year
- Anticipated GHG Emissions Reduction: 1,395 metric tons CO<sub>2</sub>e per year

### **Activity Centers**

Source: LGC

Source: Wikipedia

Local Government Commission Leaders for Livable Communities City of Fresno municipal operations and Fresno City College

- Estimated Cost: \$17.7 million
- **Phase II Grant Contribution**: \$2.8 million
- Anticipated Energy Cost Savings: \$2.2 million per year
- Anticipated GHG Emissions Reduction: 3,391 metric tons CO<sub>2</sub>e per year

### **Electrification of Transportation**

Source: CALSTART

Source: Envision Solar

20 DC Fast Chargers

5 autonomous, solar-powered EV ARCs

- Estimated Cost: \$2.2 Million
  - Phase II Grant Contribution: \$2.2 Million
- Anticipated GHG Emissions Reduction: