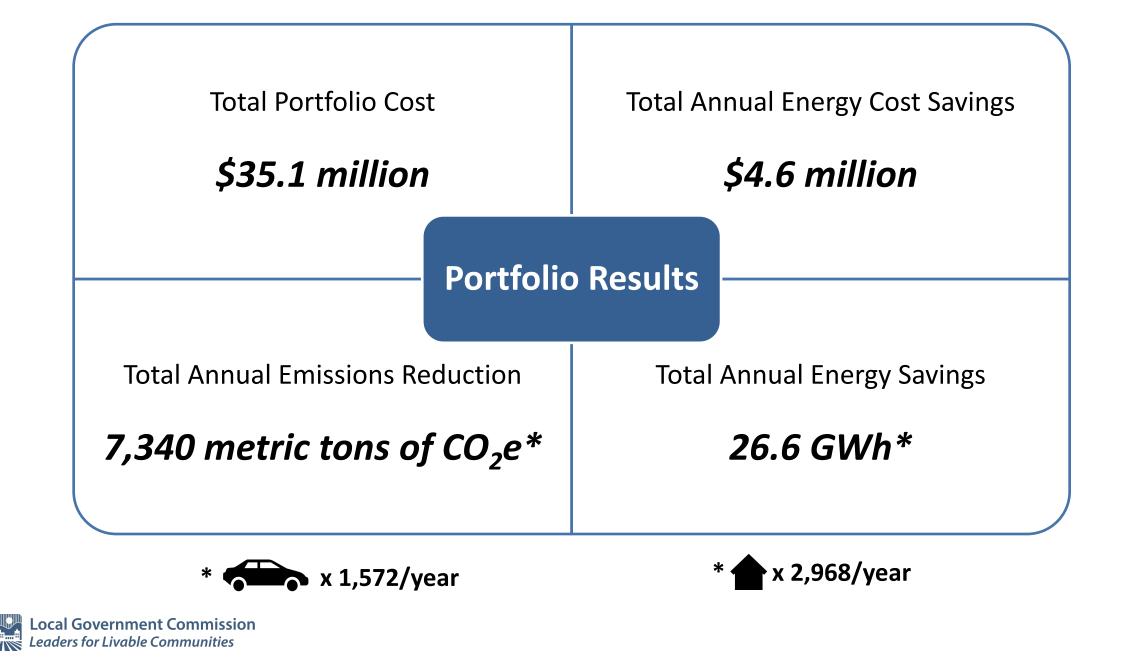

- Fresno Green
- 12:00 Adjourn



### **Energize Fresno Partners**









Resource Consultants, LLC





### Introductions

Name Title Organization



### **California Energy Commission EPIC AEC Grant:**

- **Contractor:** Local Government Commission
- Partners: Tierra Resource Consultants, City of Fresno, CALSTART, Fresno Metro Ministry
- Amount: \$1,500,000
- **Co-funding:** \$12,445 in-kind support
- Term: May 2016 March 2018



### What is an Advanced Energy Community?





### **City of Fresno**



Source: LGC



Local Government Commission Leaders for Livable Communities

### **City of Fresno**





Source: PG&E Solar Photovoltaic (PV) and Renewable Auction Mechanism (RAM) Program Map

Source: CalEnviroScreen 3.0



Local Government Commission Leaders for Livable Communities







### **Development Sites**



Source: LGC



Local Government Commission

13 individual buildings in the mid to large commercial sector

- Estimated Cost: \$7.4 million
- **Phase II Grant Contribution**: \$3.3 million
- Anticipated Energy Cost Savings: \$1.6 million per year
- Anticipated GHG Emissions Reduction: 1,395 metric tons CO<sub>2</sub>e per year

### **Activity Centers**



Source: LGC



Source: Wikipedia



Local Government Commission Leaders for Livable Communities City of Fresno municipal operations and Fresno City College

- Estimated Cost: \$17.7 million
- **Phase II Grant Contribution**: \$2.8 million
- Anticipated Energy Cost Savings: \$2.2 million per year
- Anticipated GHG Emissions Reduction: 3,391 metric tons CO<sub>2</sub>e per year

### Development Sites & Activity