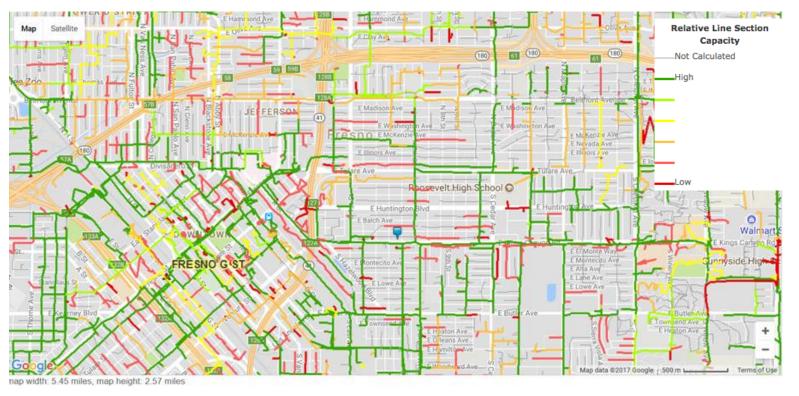

### **Development Sites**

Source: LGC

Local Government Commission

13 individual buildings in the mid to large commercial sector

- Estimated Cost: \$7.4 million
- **Phase II Grant Contribution**: \$3.3 million
- Anticipated Energy Cost Savings: \$1.6 million per year
- Anticipated GHG Emissions Reduction: 1,395 metric tons CO<sub>2</sub>e per year

### **Activity Centers**

Source: LGC

Source: Wikipedia

Local Government Commission Leaders for Livable Communities City of Fresno municipal operations and Fresno City College

- Estimated Cost: \$17.7 million
- **Phase II Grant Contribution**: \$2.8 million
- Anticipated Energy Cost Savings: \$2.2 million per year
- Anticipated GHG Emissions Reduction: 3,391 metric tons CO<sub>2</sub>e per year